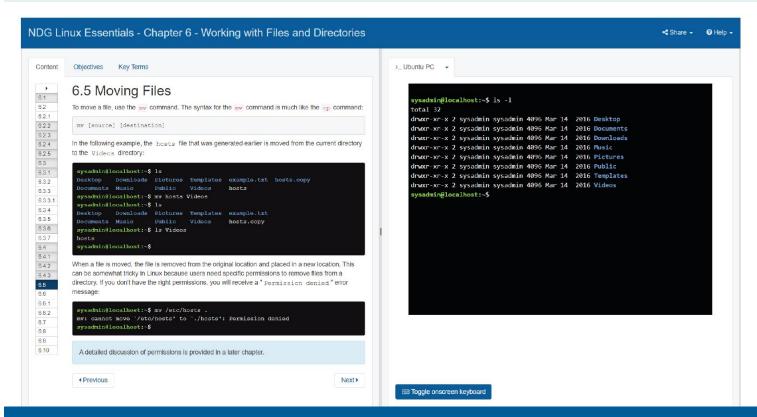

# WHY IS VALIDATING YOUR SKILLS IMPORTANT?

The Linux Essentials Professional Development Certificate is a trusted credential that can be a first step toward LPI's professional LPIC certification track and a great way to build your career by showing decision-makers that you have the skills and abilities to do the job whether that's in big data, cloud, network, mobile or open source technologies that rely on Linux.

## NDG LINUX ESSENTIALS COURSE FEATURES

- Develop a basic knowledge of the Linux command line
- Access expert content online
- · Build your skills by practicing on real Linux virtual machines
- Prepare for the Linux Professional Institute (LPI) Linux Essentials Professional Development Certificate
- · Get immediate feedback on your knowledge through built-in quizzes and tests



**LEARN MORE AND ENROLL** 

https://ndg.tech/LinuxEssentials